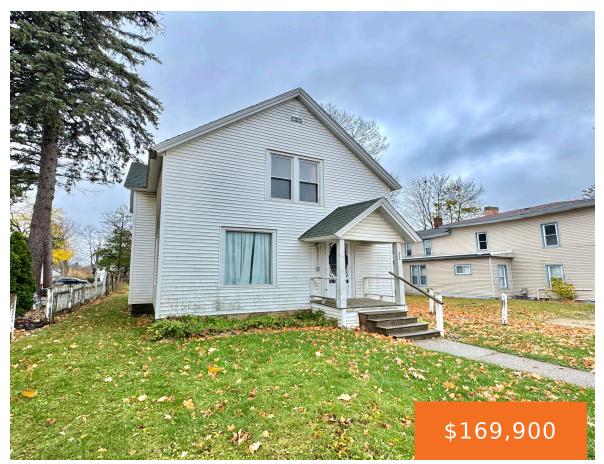

### 426, WARREN, BIG RAPIDS, MI, 49307

https://tuckerbenner.com

Unlock the potential of this inviting 4-bedroom, 2-bath home, perfect for DIY enthusiasts or investors looking to expand their portfolio. This property offers the versatility of being a fantastic fixer-upper or a seamless continuation as a rental. Currently generating \$1,800 a month, it presents a solid income opportunity. Ideally situated within walking distance to shops, [...]

#### • 4 beds

- 2 baths
- Single Family Residence
- Residential
- Active
- 1620 sq ft

### Basics

Category: Residential Status: Active Bathrooms: 2 baths Lot size: 0.12 sq ft Bathrooms Full: 2 Rooms Total: 9 Type: Single Family Residence Bedrooms: 4 beds Area: 1620 sq ft Year built: 1905 Lot Size Acres: 0.12 acres County: Mecosta

# **Building Details**

Building Area Total: 1620 sq ftArchitectural Style: FarmhouseHeating: Hot WaterBasement: Michigan Basement

Construction Materials: Vinyl Siding Sewer: Public Sewer Stories: 2