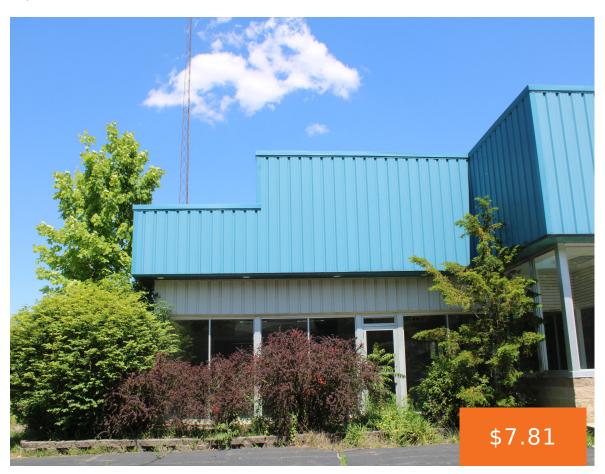

## **4266, RAVINE, KALAMAZOO, MI, 49006**

https://tuckerbenner.com

Excellent Westside space For Lease with good business exposure. Showroom / office / warehouse. Convenient to West Main and US-131. 2400 SF warehouse with OH Door. Ample parking with possible signange.