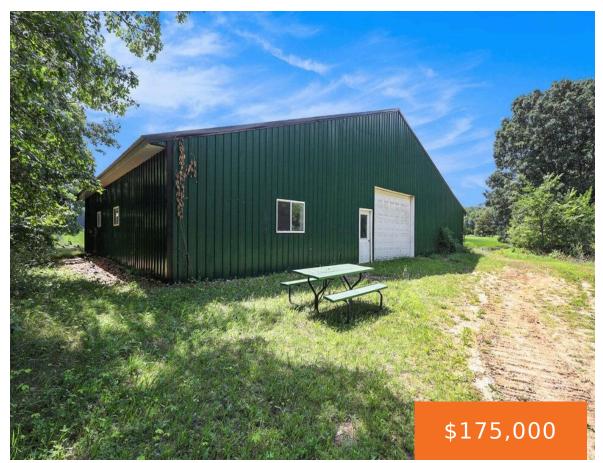

### **4268, RIVERSIDE, LYONS, MI, 48851**

https://tuckerbenner.com

This property is only limited by your imagination! Ionia Township is unzoned and this property offers so many options. The parcel is 3.91 acres and has a driveway and power leading back to a 48 by 52 pole barn with 16 foot sidewalls and a 48 by 16 feet lean to addition. The building has [...]