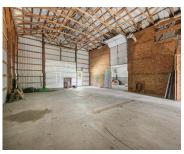

### **4268, RIVERSIDE, LYONS, MI, 48851**

https://tuckerbenner.com

This property is only limited by your imagination! Ionia Township is unzoned and this property offers so many options. The parcel is 3.91 acres and has a driveway and power leading back to a 48 by 52 pole barn with 16 foot sidewalls and a 48 by 16 feet lean to addition. The building has [...]