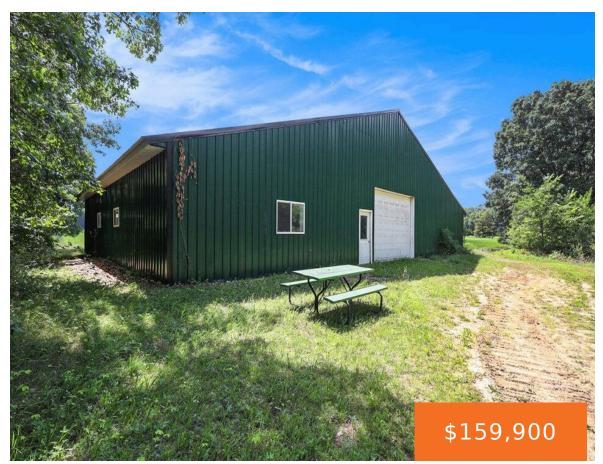

## **4268, RIVERSIDE, LYONS, MI, 48851**

https://tuckerbenner.com

This property is only limited by your imagination! Ionia Township is unzoned and this property offers so many options. The parcel is 3.91 acres and has a driveway and power leading back to a 48 by 52 pole barn with 16 foot sidewalls and a 48 by 16 feet lean to addition. The building has [...]