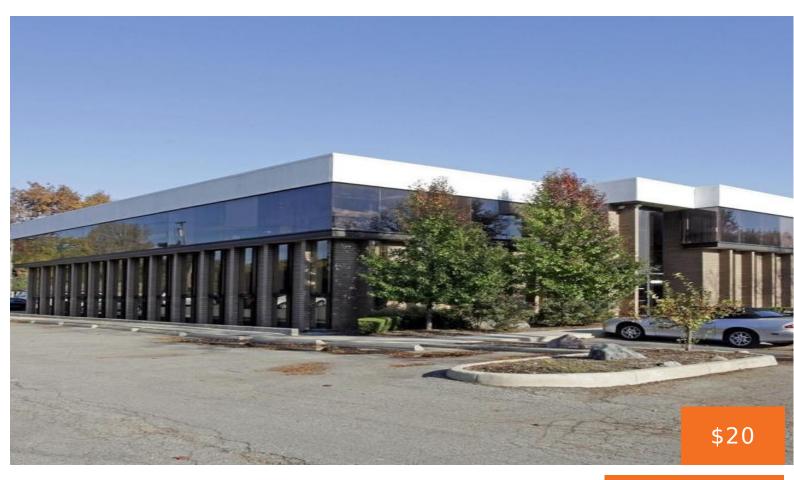

#### 42690, WOODWARD, BLOOMFIELD HILLS, MI, 48304

https://tuckerbenner.com

0 baths
Office
Commercial Lease
Active

reMed Plus Tir**Google**are

### Basics

Category: Commercial Lease Status: Active Lot size: 0.64 sq ft Lot Size Acres: 0.64 acres Type: Office Bathrooms: 0 baths Year built: 1971 County: Oakland