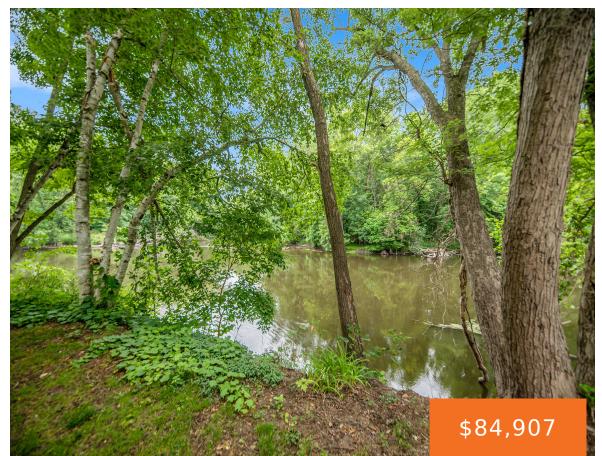

### 427, HICKS, PLAINWELL, MI, 49080

https://tuckerbenner.com

Waterfont lot-0.57 acres with over 300 feet of frontage. Property has been surveyed and marked. Lot improvements include grading, plantings and tree removal to make this in to a park-like setting. Enjoy the amenities to being intown with the beautiful views of water and nature. Walkable to dining, entertainment and best-of-all ice cream!

# **Amenities & Features**

Utilities: Storm Sewer, Water Available, Sewer Available,

Broadband, None

Lot Features: Buildable, Cleared

**Waterfront Features:** 

River