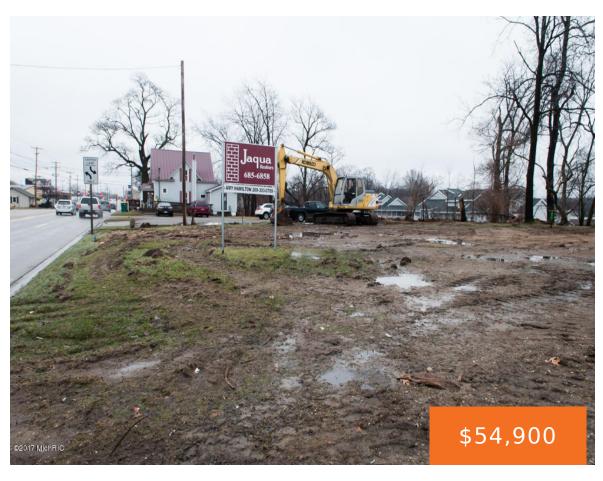

# 427, COLUMBIA, BATTLE CREEK, MI, 49014

https://tuckerbenner.com

This property is located on busy Columbia Avenue with great frontage and a high traffic count.

- 0 baths
- Commercial Land
- Land
- Active

### **Basics**

Category: Land Type: Commercial Land

Status: Active Bathrooms: 0 baths

Lot size: 0.22 sq ft Lot Size Acres: 0.22 acres

County: Calhoun