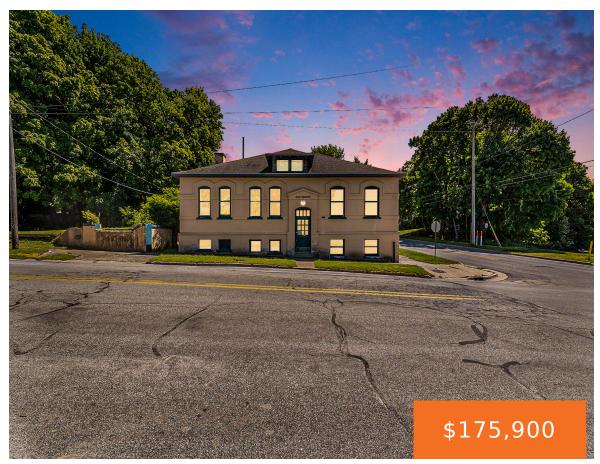

### **427, WATER, MANISTEE, MI, 49660**

https://tuckerbenner.com

Nestled just one block off River Street, in the charming and historic city of Manistee, stands a building with timeless appeal and immense potential. This property, steeped in history and boasting an enviable location, presents a rare investment opportunity for those with a vision to transform it into something truly special. Whether you are an [...]

## **Basics**

Category: Commercial Sale Type: Business

Status: Active Bathrooms: 1 bath

**Lot size: 0.16** sq ft **Year built:** 1907

Bathrooms Full: 1 Lot Size Acres: 0.16 acres

Business Type: Other, Professional/Office, Professional Service, County: Manistee

# **Building Details**

**Building Area Total: 3328** sq ft **Number Of Units Total:** 1

**Construction Materials:** Block, Concrete **Sewer:** Public Sewer

**Heating:** Radiant **StoriesTotal:** 1

**Roof:** Composition Foundation Details: Concrete Perimeter, Block