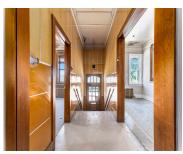

## **Building Details**

Building Area Total: 1500 sq ftConstruction Materials: Block, Brick, ConcreteArchitectural Style: HistoricSewer: Public SewerHeating: SteamStories: 2Basement: FullFull

### **Amenities & Features**

Laundry Features: NoneUtilities: Phone Available, Storm Sewer, Public Water, Public Sewer,<br/>Natural Gas Available, Electricity Available, Cable Available, Phone<br/>Connected, Natural Gas Connected, Cable ConnectedWaterSource: PublicLot Features: Corner Lot, Sidewalk, WoodedFireplaces Total: 1