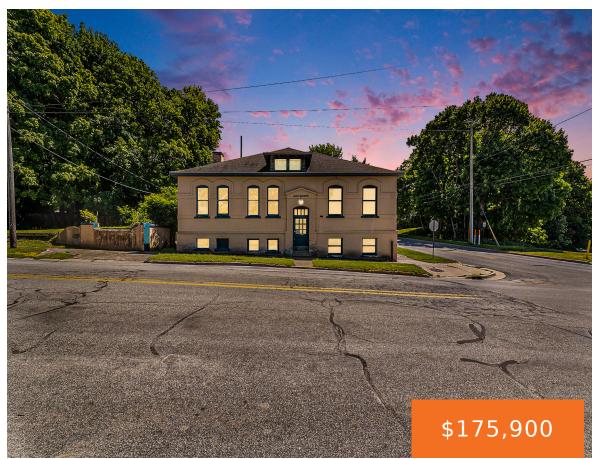

#### 427, WATER, MANISTEE, MI, 49660

https://tuckerbenner.com

There is a growing demand for residential housing, and this historic building offers a unique solution to this pressing issue. By converting the building into residential units, investors have the opportunity to contribute to alleviating the housing shortage in Manistee. The potential to create a mix of affordable and luxury apartments can attract a diverse [...]

#### Call us now

Phone: (231)730-8781 Email: tuckerbennerteam@gmail.com Address: 2747 Lakeshore Drive, Twin Lake, MI 49457

| Category: Residential      | Type: Single Family Residence |
|----------------------------|-------------------------------|
| Status: Active             | Bedrooms: 0 beds              |
| Bathrooms: 1 bath          | <b>Area: 1500</b> sq ft       |
| Lot size: 0.09 sq ft       | Year built: 1887              |
| Lot Size Acres: 0.09 acres | Rooms Total: 5                |
| County: Manistee           | Bathrooms Half: 1             |

## **Building Details**

Building Area Total: 1500 sq ftConstruction Materials: Block, Brick, ConcreteArchitectural Style: HistoricSewer: Public SewerHeating: SteamStories: 2Basement: FullFull