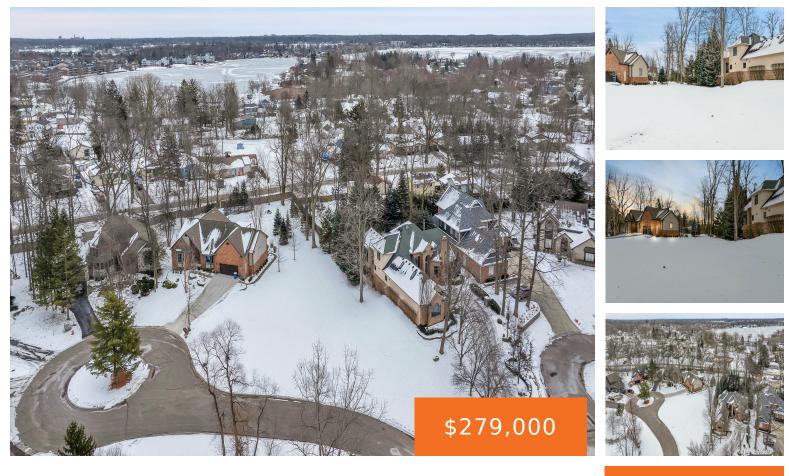

#### 4275, FOREST VALLEY, WATERFORD, MI, 48328

https://tuckerbenner.com

### Basics

Category: Land Status: Active Lot size: 0.34 sq ft Lot Size Acres: 0.34 acres

Type: Lot Bathrooms: 0 baths Subdivision Name: Forest Bay Occpn 672 County: Oakland

### **Amenities & Features**

Utilities: Phone Available, Sewer Connected Lot Features: Buildable, Cul-De-Sac, Corner Lot