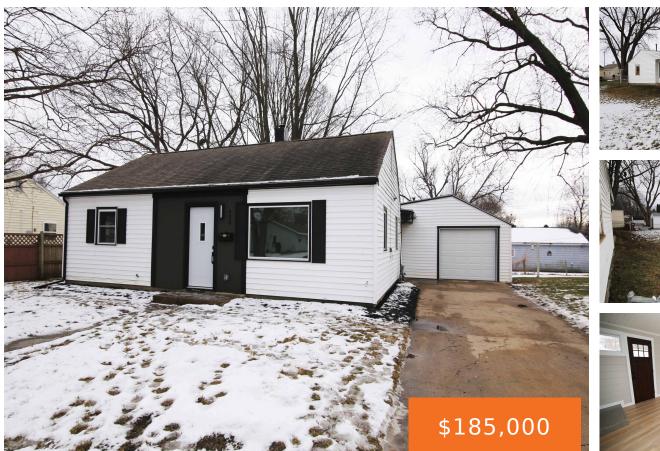

### 428, LAFAYETTE, STURGIS, MI, 49091

https://tuckerbenner.com

This is the HOME you've been waiting for! Completely transformed with modern upgrades, this ranch style home is MOVE-IN ready! Step inside to discover new flooring throughout, a bright and airy living space, and a brand-new kitchen featuring butcher block countertops, stylish cabinetry, stainless-steel appliances & modern tile accents. The cozy fireplace in the living [...]

- 3 beds
- 1 bath
- Single Family Residence
- Residential
- Active
- 1264 sq ft

×

**Basics** 

Type: Single Family Residence Bedrooms: 3 beds Area: 1264 sq ft Year built: 1953 Lot Size Acres: 0.17 acres County: St. Joseph

# **Building Details**

Building Area Total: 1264 sq ft Architectural Style: Ranch Heating: Forced Air Basement: Slab Construction Materials: Vinyl Siding Sewer: Public Sewer Stories: 1