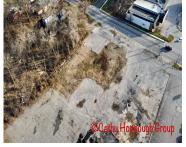

# 428, LINCOLN, IONIA, MI, 48846

https://tuckerbenner.com

Three plus acres at corner of busy M21 and M66 corner. Great opportunity for your business – right across from Rite Aid Pharmacy.

- 0 baths
- Commercial Land
- Land
- Active

## **Basics**

Category: Land Type: Commercial Land

Status: Active Bathrooms: 0 baths

Lot size: 3.46 sq ft Lot Size Acres: 3.46 acres

County: Ionia

# **Amenities & Features**

Lot Features: Buildable, Cleared