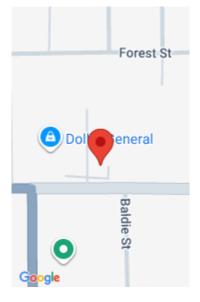

# 428, LINCOLN, IONIA, MI, 48846

https://tuckerbenner.com

Three plus acres at corner of busy M21 and M66 corner. Great opportunity for your business – right across from Rite Aid Pharmacy.

- 0 baths
- Commercial Land
- Land
- Active

## **Miscellaneous**

Road Surface Type: Paved CrossStreet: Dexter

Listing Terms: Cash, Conventional