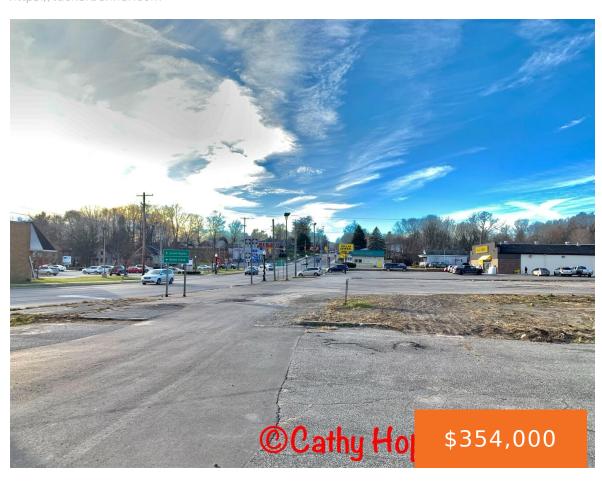

# 428, LINCOLN, IONIA, MI, 48846

https://tuckerbenner.com

Three plus acres at corner of busy M21 and M66 corner. Great opportunity for your business – right across from Rite Aid Pharmacy.

- 0 baths
- Commercial Land
- Land
- Active

## **Basics**

Category: Land Type: Commercial Land

Status: Active Bathrooms: 0 baths

Lot size: 3.46 sq ft Lot Size Acres: 3.46 acres

County: Ionia

# **Amenities & Features**

Lot Features: Buildable, Cleared

## **Miscellaneous**

Road Surface Type: Paved CrossStreet: Dexter

Listing Terms: Cash, Conventional