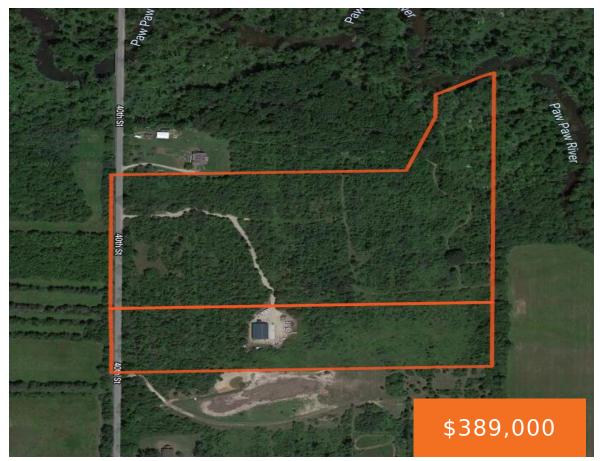

# 42833, 40TH, PAW PAW, MI, 49079

https://tuckerbenner.com

Welcome to your own secluded haven in Waverly Township of Van Buren County, Paw Paw, Michigan! This 34.91 acres of thick, wooded land offers privacy, tranquility, and endless possibilities for outdoor enthusiasts and nature lovers alike. As you enter through the long and wide improved gravel driveway, you'll be greeted by the serenity of the [...]

# **Basics**

Category: Land

**Status:** Active

**Lot size: 34.91** sq ft

County: Van Buren

Type: Acreage

Bathrooms: 0 baths

Lot Size Acres: 34.91 acres

### **Amenities & Features**

**Utilities:** Electricity Connected **Waterfront Features:** River