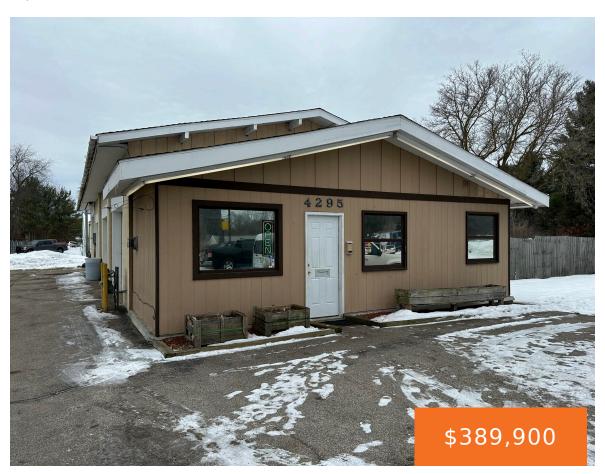

# **4295, APPLE AVE, MUSKEGON, MI, 49442**

https://tuckerbenner.com

Seize this rare opportunity to own a turnkey auto dealership and service center in a prime high-visibility location on E Apple Ave, Muskegon, MI. This commercial property is fully equipped and operational, making it ideal for an independent dealership, service garage, or auto-related business. The property has been home to a well-known name in the [...]

## **Basics**

Category: Commercial Sale Type: Business

Status: Active Bathrooms: 1 bath

**Lot size: 1.93** sq ft **Year built:** 1800

Bathrooms Full: 1 Lot Size Acres: 1.93 acres

**Business Type:** Other, Auto Service, Professional/Office, **County:** Muskegon

**Building Details** 

**Building Area Total: 2292** sq ft **Number Of Units Total:** 1

**Construction Materials:** Wood Siding, Brick **Sewer:** Septic Tank

**Heating:** Forced Air, Space Heater StoriesTotal: 1