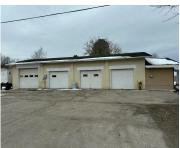

# **4295, APPLE AVE, MUSKEGON, MI, 49442**

https://tuckerbenner.com

Seize this rare opportunity to own a turnkey auto dealership and service center in a prime high-visibility location on E Apple Ave, Muskegon, MI. This commercial property is fully equipped and operational, making it ideal for an independent dealership, service garage, or auto-related business. The property has been home to a well-known name in the [...]

**Building Details** 

**Building Area Total: 2292** sq ft **Number Of Units Total:** 1

**Construction Materials:** Wood Siding, Brick **Sewer:** Septic Tank

**Heating:** Forced Air, Space Heater StoriesTotal: 1

**Building Features:** Outdoor Storage, Security System **Roof:** Composition

Number Of Buildings:  $\boldsymbol{1}$ 

**Amenities & Features** 

**Inclusions:** Inventory, Furniture, **Utilities:** 

Professional Service, Storage, Retail, Recreation