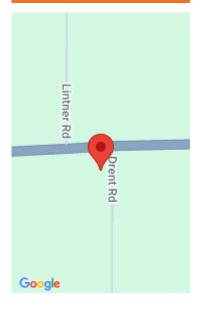

# **Miscellaneous**

Road Surface Type: Paved CrossStreet: Apple Ave and Drent

**Listing Terms:** Conventional, Cash