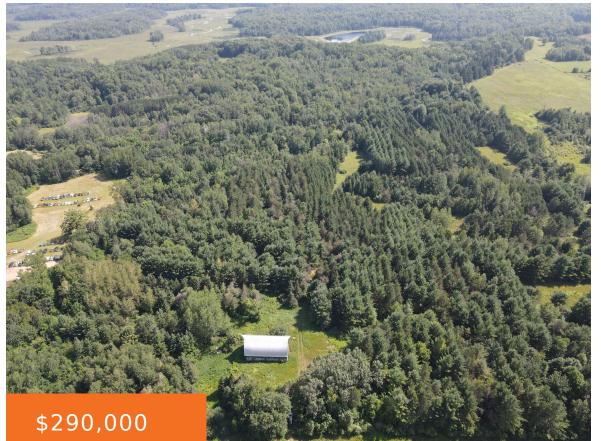

#### 4296, CHRIVIA RD, LUPTON, MI, 48635

https://tuckerbenner.com

Amazing 80 ac +/- located in Ogemaw County not far from many lakes as well as Rifle River Recreation area! This property features an old farm barn that provides toy and equipment storage and also has a portion separated and built into a living quarter. There is electricity for lights and appliances as well as [...]