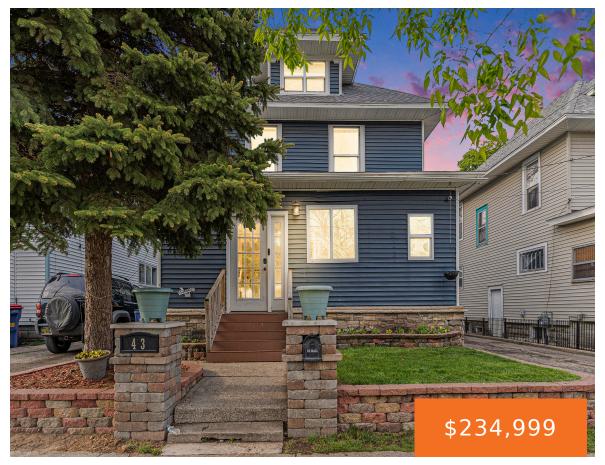

## 43, DICKINSON, GRAND RAPIDS, MI, 49507

https://tuckerbenner.com

Spacious home, this two story holds 3 bedrooms and 2 full bathrooms. Plus, the basement has two additional rooms and extra space. Finished attic for additional space. This home offers easy access to highway, schools and local conveniences. OFFERS DUE TUESDAY 05/13/25

- 3 beds
- 2 baths
- Single Family Residence
- Residentia
- Δctive
- 1680 sq ft

#### **Basics**

Category: Residential Type: Single Family Residence

Status: Active Bedrooms: 3 beds

**Bathrooms: 2** baths **Area: 1680** sq ft

**Lot size: 0.1** sq ft **Year built:** 1916

Bathrooms Full: 1 Lot Size Acres: 0.1 acres