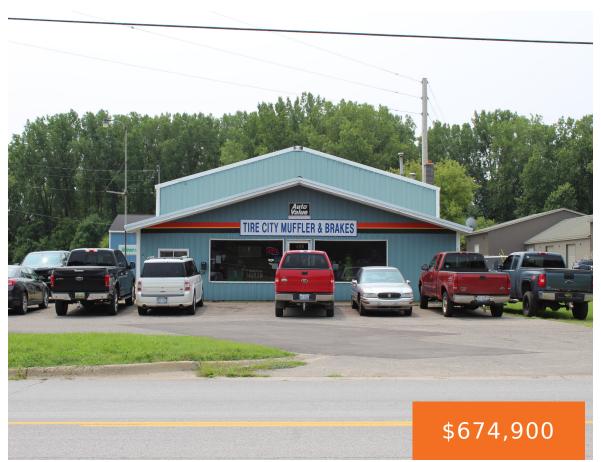

### 430, DIVISION, SPARTA, MI, 49345

https://tuckerbenner.com

Here is a great opportunity to purchase a well established auto repair / service center in the heart of Sparta. This property has all the space you will need and then some! Currently operating 5 service bays (one being a dedicated vehicle allignment bay) and the other three with lifts. Enormous rear area of the [...]