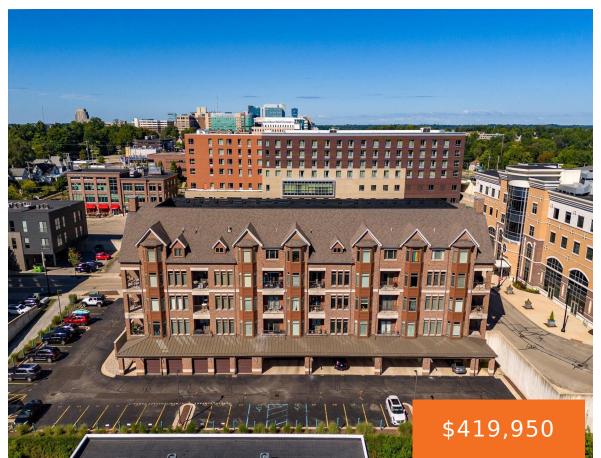

#### 430, UNION, GRAND RAPIDS, MI, 49503

https://tuckerbenner.com

Outstanding one owner Condo, he was the 3rd unit built in 2007/08. This custom condo features an open great-room layout featuring 3 bedrooms, 2 full baths, oversized laundry room and more. Custom cabinets by Kraft Wood throughout, granite countertops, tiled floor in all bath rooms/laundry. 1764 sq feet of living. All lighting is recessed and [...]

- 3 beds
- 2 baths
- Condominium
- Residential
- Active
- 1764 sq ft

**Bathrooms Full:** 2

**Rooms Total:** 7

Type: Condominium

Bedrooms: 3 beds

**Area: 1764** sq ft **Year built:** 2007

Lot Size Acres: 0.98 acres

County: Kent

# **Building Details**

**Building Area Total: 1764** sq ft **Construction Materials:** Brick, Concrete, ICFs (Insulated

Concrete Forms), Stone, Structured Insulated Panels, Stucco

Architectural Style: Craftsman Sewer: Public Sewer