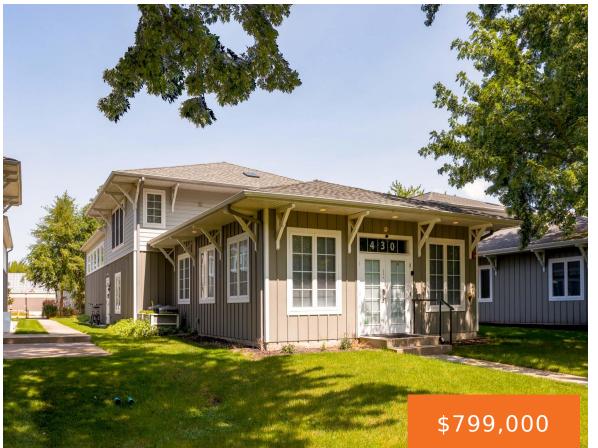

### 430, CENTER, DOUGLAS, MI, 49406

https://tuckerbenner.com

Investment Opportunity in the Heart of Saugatuck/Douglas! Sold turnkey and all furnishings included. Discover a modern building that offers a unique live/work opportunity in the vibrant Saugatuck/Douglas area. This stylish property features two units: an upper unit with 1 bedroom, 1 bath, and a full kitchen, and a lower unit, also 1 bedroom, 1 bath, [...]

## Basics

| Category: Commercial Sale                                                                     | Type: Retail/Commercial    |
|-----------------------------------------------------------------------------------------------|----------------------------|
| Status: Active                                                                                | Bathrooms: 2 baths         |
| Lot size: 0.21 sq ft                                                                          | Year built: 2013           |
| Bathrooms Full: 2                                                                             | Lot Size Acres: 0.21 acres |
| <b>Business Type:</b> Other, Professional/Office, Professional Service, Retail, Institutional | County: Allegan            |

# **Building Details**

Building Area Total: 2509 sq ft Construction Materials: Wood Siding Heating: Forced Air Number Of Buildings: 1 Number Of Units Total: 8 Sewer: Public Sewer StoriesTotal: 2509