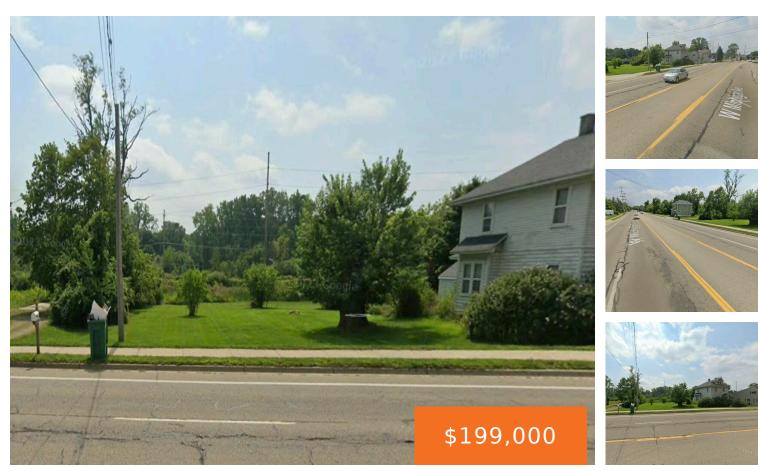

#### 4317, MICHIGAN, KALAMAZOO, MI, 49006

https://tuckerbenner.com

Vacant lot with CN-1 zoning, offering excellent potential for retail, a restaurant, or student housing. Located just minutes from Western Michigan University and Drake Road. The sale is subject to city approval for lot division. Contact the listing agent for more details.

# Basics

Category: Land Status: Active Lot size: 0.45 sq ft County: Kalamazoo Type: Commercial Land Bathrooms: 0 baths Lot Size Acres: 0.45 acres