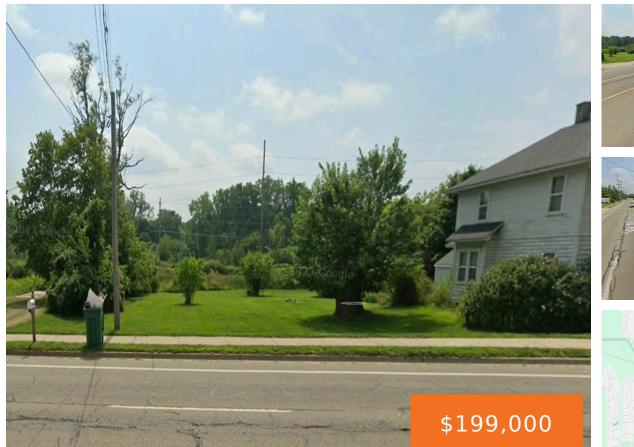

#### 4317, W MICHIGAN AVE, KALAMAZOO, MI, 49006

https://tuckerbenner.com

Vacant lot with CC-2 zoning, offering excellent potential for retail, a restaurant, or student housing. Located just minutes from Western Michigan University and Drake Road. The sale is subject to city approval for lot division. Contact the listing agent for more details.

### Basics

Category: Land Status: Active Lot size: 0.45 sq ft County: Kalamazoo Type: Commercial Land Bathrooms: 0 baths Lot Size Acres: 0.45 acres

## Miscellaneous

CrossStreet: Drake Rd

Listing Terms: Cash, Conventional