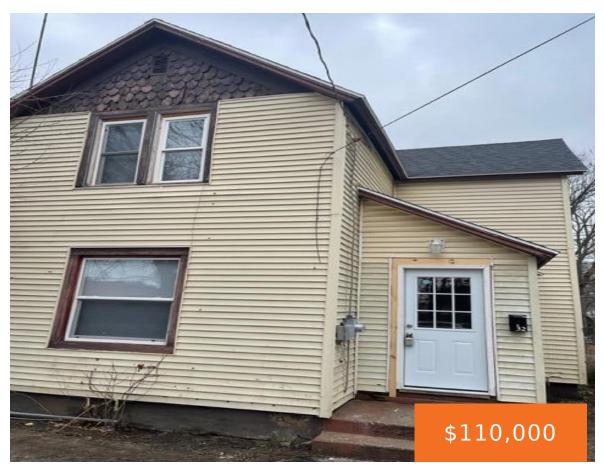

#### 432, FRANK, KALAMAZOO, MI, 49007

https://tuckerbenner.com

Recently updated with new roof and front door, remodeled entry foyer plus new carpeting, new blinds, some new replacement windows, fresh paint throughout and a bathroom update. This house is an ideal Rental or family home. Rented for \$1500 month to month. Back porch and other house areas need some work while backyard needs cleanup. [...]

- 3 beds
- 1 bath
- Single Family Residence
- Residential
- Active
- 1231 sq ft

#### Call us now

Phone: (231)730-8781

Email: tuckerbennerteam@gmail.com

Address: 2747 Lakeshore Drive, Twin Lake, MI 49457

Category: Residential Type: Single Family Residence

Status: ActiveBedrooms: 3 bedsBathrooms: 1 bathArea: 1231 sq ftLot size: 0.08 sq ftYear built: 1903