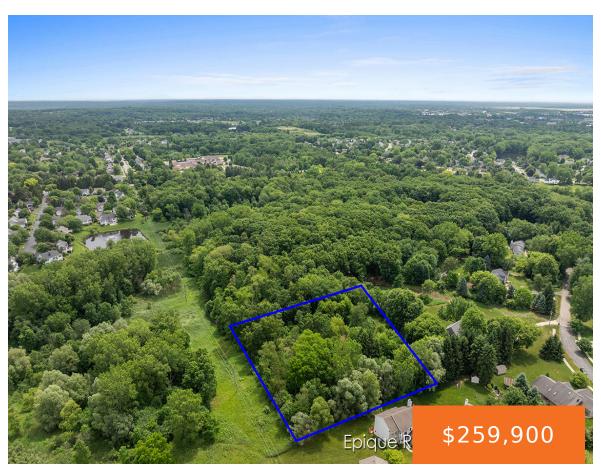

## 4323, WOODSIDE OAKS, GRAND RAPIDS, MI, 49546

https://tuckerbenner.com

Enjoy this beautiful buildable private 1 plus acre lot in Forest Hills Northern School District. Spectacular wooded views and surrounded by privacy in the heart Forest Hills. Conveniently located close to highways, grocery stores, restaurants and the airport. Buyers can expect the superior craftsmanship and materials esteemed Epique Homes is known for. Call today to [...]

### **Basics**

Category: Land **Type:** Acreage

**Status:** Active Bathrooms: 0 baths

Lot Size Acres: 1.39 acres **Lot size: 1.39** sq ft

County: Kent