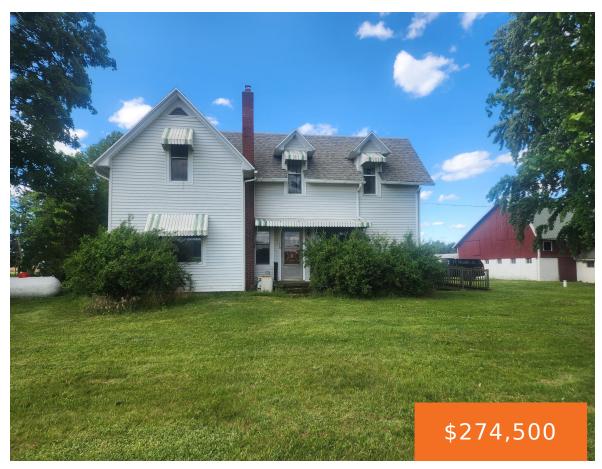

## 4327, BELLEVUE, EATON RAPIDS, MI, 48827

https://tuckerbenner.com

GOT STUFF????? We have storage galore! Let's talk barns. Large hip roof barn has two stories and is a 52 X 43 with newer metal roof and an additional 15 X 16 attached milk house. Next is a  $52^{\circ}$  X 36 " Quonset style barn for those extra large toys. Building #3 is a  $34^{\circ}$  [...]

- 4 beds
- 2 baths
- Single Family Residence
- Residential
- Active
- 1700 sq ft

#### **Basics**

Category: Residential Type: Single Family Residence

Status: Active Bedrooms: 4 beds

Bathrooms: 2 baths Area: 1700 sq ft

Lot size: 3 sq ft Year built: 1900

Bathrooms Full: 1 Lot Size Acres: 3 acres