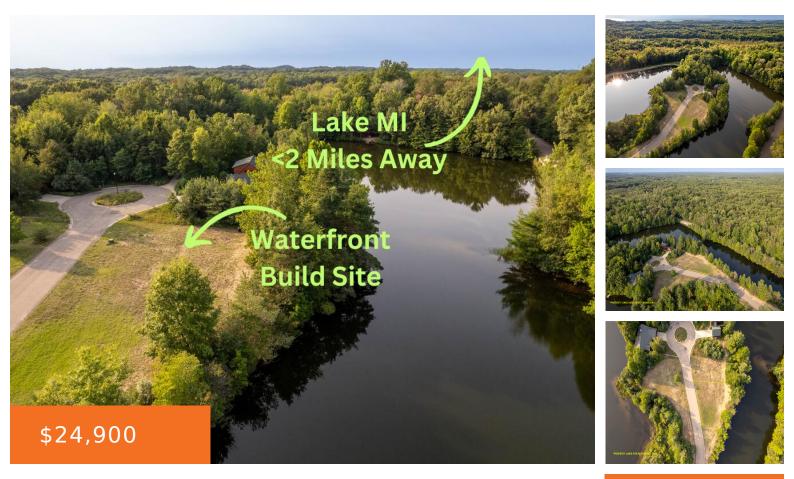

### Basics

Category: Land Status: Active Lot size: 0.2 sq ft Lot Size Acres: 0.2 acres Type: Lot Bathrooms: 0 baths Subdivision Name: Pine Side Resort County: Van Buren

Waterfront Features: Lake, Pond