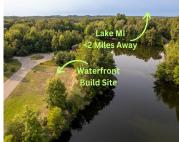

## 43273, WHISPERING PINES, COLOMA, MI, 49038

https://tuckerbenner.com

- 0 baths
- Lot
- Land
- Active

\$35,000

#### **Amenities & Features**

**Utilities:** Phone Available, Storm Sewer, Water Available, Broadband, **Waterfront** 

Septic, Water Connected, Electricity Connected

Lot Features: Level, Low Bank, Buildable, Cleared, Cul-De-Sac,

Features: Lake, Pond