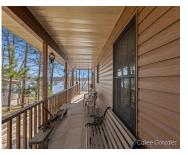

Living Room

WaterSource: Well

Interior Features: Central Vacuum

Patio And Porch Features: Deck

Cooling: Central Air

**Appliances:** Dishwasher, Dryer, Microwave,

Oven, Washer

Window Features: Insulated Windows

### **Amenities & Features**

Laundry Features: Main Level Fencing: Fenced Back, Chain Link, Front

Yard

Parking Features: Detached, Attached Waterfront Features: Lake

Fireplace Features: Family Room, Gas Log, Garage Spaces: 4