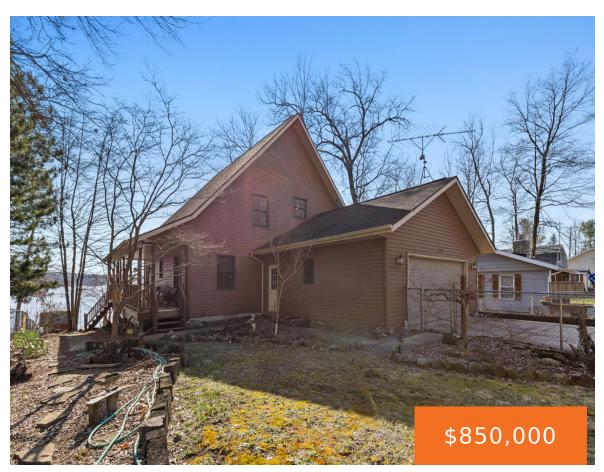

## 4328, WHITE, PIERSON, MI, 49339

https://tuckerbenner.com

Enjoy lakefront living on beautiful Little Whitefish Lake! Conveniently located only 30 minutes from Grand Rapids and Big Rapids, this custom-built home features quality  $2\times 6$  construction and thoughtful design throughout. Step inside to be greeted by a stunning wall of windows offering panoramic views of the lake and plenty of natural light. Featuring 4 bedrooms, [...]

- 4 beds
- 3 baths
- Single Family Residence
- Residential
- Active
- 2760 sq ft

### **Basics**

Category: Residential Type: Single Family Residence

Status: Active Bedrooms: 4 beds
Bathrooms: 3 baths Area: 2760 sq ft

**Lot size: 0.38** sq ft **Year built: 1998** 

Bathrooms Full: 3 Lot Size Acres: 0.38 acres