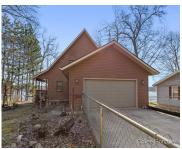

### **Amenities & Features**

Laundry Features: Main Level Fencing: Fenced Back, Chain Link, Front

Yard

Parking Features: Detached, Attached Waterfront Features: Lake

Fireplace Features: Family Room, Gas Log, Garage Spaces: 4

# **Building Details**

**Building Area Total: 1818** sq ft **Construction Materials:** Vinyl Siding

**Architectural Style:** Traditional **Sewer:** Septic Tank

**Heating:** Forced Air **Stories:** 2

**Roof:** Composition Basement: Full, Walk-Out Access