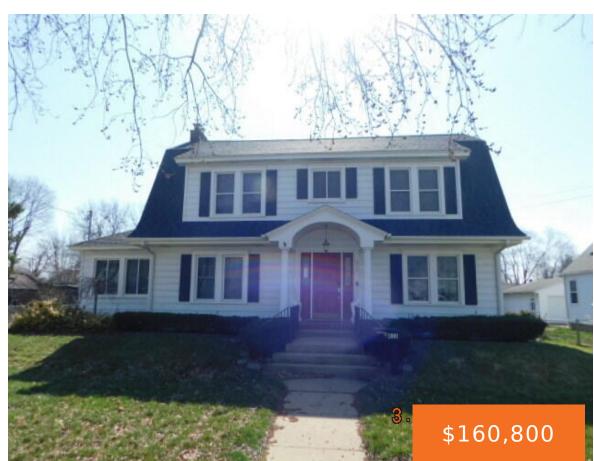

### 433, TERRITORIAL, BATTLE CREEK, MI, 49015

https://tuckerbenner.com

Large 3 bedroom, 2 bath home in the City of Battle Creek. Home has vinyl siding, porch, deck, fenced back yard and 2 car detached garage. "The list price is not indicative of seller's final reserve amount. This property is part of an online bidding event; please visit Auction.com to place bids. Inspections of this [...]

- 3 beds
- 2 baths
- Single Family Residence
- Residential
- Active
- 1974 sq ft

×

Basics

Type: Single Family Residence Bedrooms: 3 beds Area: 1974 sq ft Year built: 1940 Lot Size Acres: 0.3 acres County: Calhoun

## **Building Details**

Building Area Total: 1894 sq ft Architectural Style: Traditional Heating: Forced Air Basement: Crawl Space, Partial Construction Materials: Vinyl Siding Sewer: Public Sewer Stories: 2