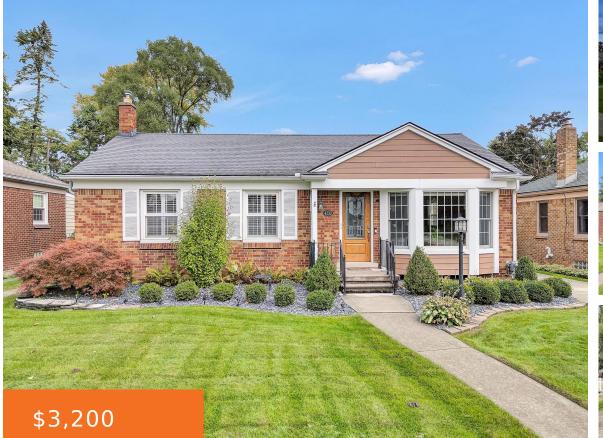

### 4330, ELMWOOD, ROYAL OAK, MI, 48073

https://tuckerbenner.com

This is only a 6 month lease maximum. Move in by Nov 1st 2024, vacate by

furnished, everything that you will need is here, nothing for you to bring in.

from top to bottom with a huge addiition. The home comes completely

April 30th 2025. NO OTHER OPTIONS. This house has recently been renovated

- 4 beds
- 3 baths
- Single Family
- Residence
- Residential Lease
- Active
- 1871 sq ft

### Call us now

Phone: (231)730-8781 Email: tuckerbennerteam@gmail.com Address: 2747 Lakeshore Drive, Twin Lake, MI 49457

| Category: Residential Lease | Type: Single Family Residence                      |
|-----------------------------|----------------------------------------------------|
| Status: Active              | Bedrooms: 4 beds                                   |
| Bathrooms: 3 baths          | <b>Area: 1871</b> sq ft                            |
| Lot size: 0.16 sq ft        | Subdivision Name: Meyering Land Co. Woodward Hills |
| Bathrooms Full: 2           | Lot Size Acres: 0.16 acres                         |
| Rooms Total: 11             | County: Oakland                                    |
| Bathrooms Half: 1           |                                                    |