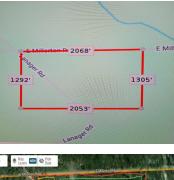

#### Basics

Category: Land Status: Active Lot size: 61.38 sq ft County: Mason Type: Acreage Bathrooms: 0 baths Lot Size Acres: 61.38 acres

## Miscellaneous

Road Surface Type: Paved Listing Terms: Cash, Conventional CrossStreet: Stephanie and Hamilton