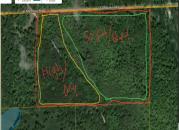

#### Basics

Category: Land Status: Active Lot size: 61.38 sq ft County: Mason Type: Acreage Bathrooms: 0 baths Lot Size Acres: 61.38 acres

### **Building Details**

Current Use: Recreational, Hunting