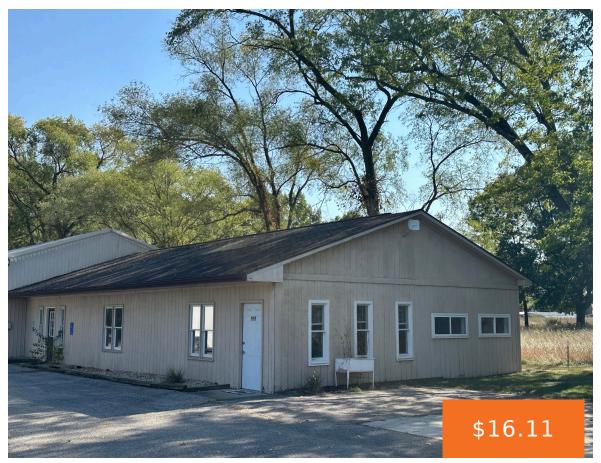

## 4333, RED ARROW, STEVENSVILLE, MI, 49127

https://tuckerbenner.com

Class B Office Space Available for Immediate Lease: Looking for clean office space in a convenient location? Look no further. This space is just blocks off I-94 on Red Arrow Highway in Stevensville. Located behind the RE/MAX by the Lake office at 4333 Red Arrow, this space includes internet, gas, electric and water. Seasonal snow [...]

# **Building Details**

**Building Area Total: 1340** sq ft **Construction Materials:** Wood Siding

**Sewer:** Public Sewer **Heating:** Forced Air

Roof: Composition Foundation Details: Slab

Number Of Buildings: 1