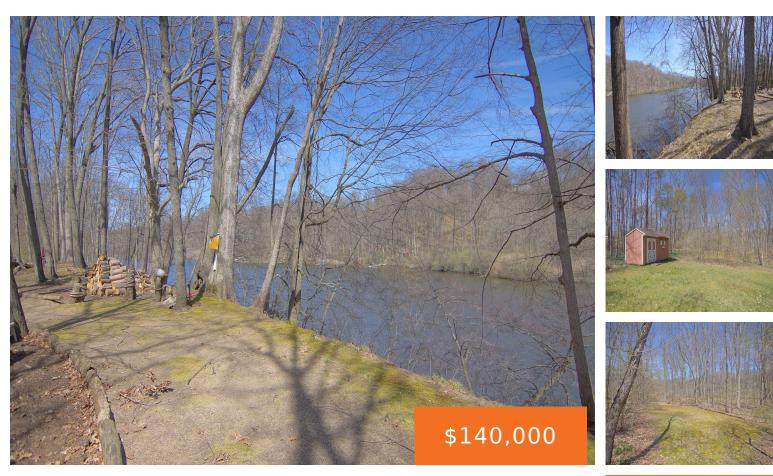

#### 4336, HILLS HAVEN, BUCHANAN, MI, 49107

https://tuckerbenner.com

Own a slice of heaven on the Saint Joseph River where it meets Lake Chapin. This beautiful acre has been partially cleared with paths and an entrance off of Hills Haven Rd. Breathtaking views and privacy are what makes this special. Build here, live here or vacation here. Make it your own and dream about [...]

• 0 baths

• Acreage

### Basics

Category: Land Status: Active Lot size: 1 sq ft County: Berrien

**Building Details** 

Current Use: Recreational

# **Amenities & Features**

Utilities: Electricity Available, None

Lot Features: Level, Low Bank, Buildable, Building, Wooded