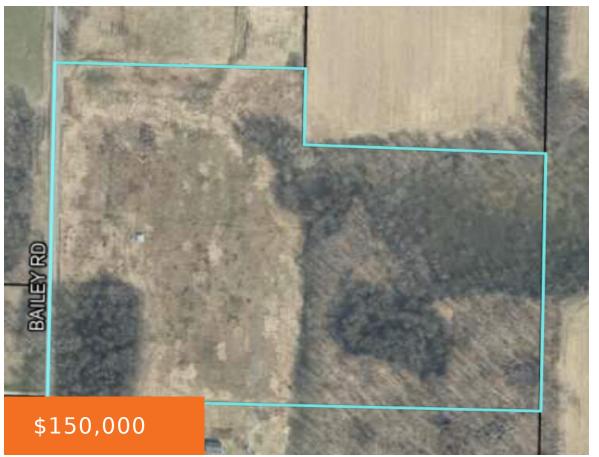

### **4343, BAILEY, EAU CLAIRE, MI, 49111**

https://tuckerbenner.com

Discover an exceptional parcel of cleared land that seamlessly integrates patches of wooded areas, creating a prime hunting location for outdoor enthusiasts. This property invites you to step into your own slice of paradise, where tranquility and adventure await. The open spaces are perfect for setting up blinds, while the dense woods offer excellent cover [...]

# **Basics**

Category: Land

**Status:** Active

Lot size: 25 sq ft

County: Berrien

Type: Acreage

Bathrooms: 0 baths

Lot Size Acres: 25 acres