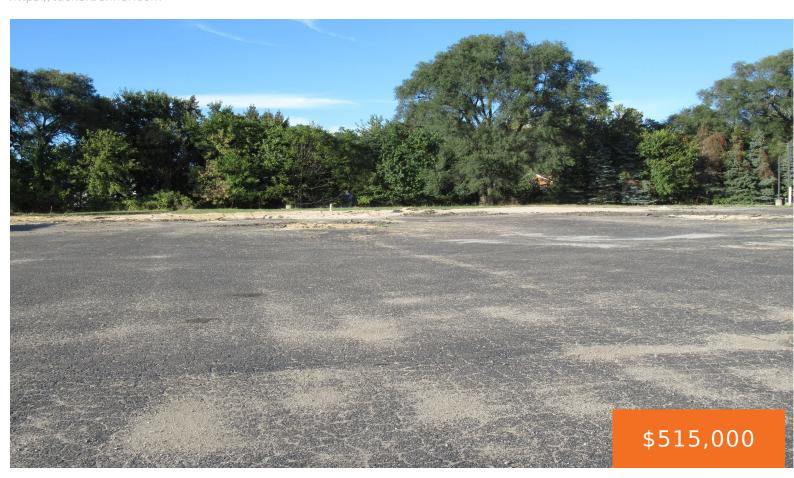

# 435, 28TH, GRAND RAPIDS, MI, 49548

https://tuckerbenner.com

Prime location on 28th Street SE just east of 131 and Madison Avenue. Former self-serve car wash which the owner just removed. Re-development could accommodate another car wash, fast food drive in, fuel station, medical office building, child care, auto care, bar/tavern/lounge. Great retail site just under one acre.