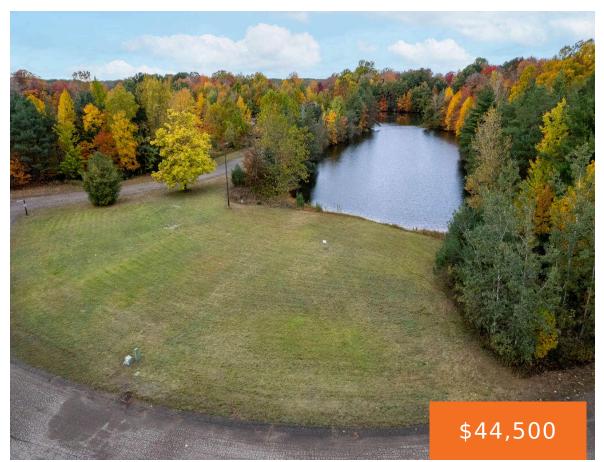

## 43534, TIMBER, COLOMA, MI, 49038

https://tuckerbenner.com

GREAT LAKEFRONT LOCATION in cozy Pine Side Resort! Cleared and ready to build your dream home. You will not be disappointed in this serene & picturesque setting! Seller will pay buyer's first 6 months of dues! Choose any builder. Home must be log or log-sided. Pine side is a gated community abutting an expansive nature [...]

### **Amenities & Features**

Waterfront Features: No Wake, Private Frontage, Lot Features: Buildable, Cleared, Corner

Pond Lot

Fees & Taxes

Tax Assessed Value: \$33,700 Association Fee Frequency: Monthly

Tax Annual Amount: \$724