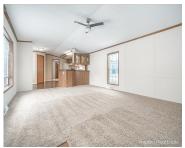

### **Building Details**

**Building Area Total: 1216** sq ft

Architectural Style: Ranch

**Heating:** Forced Air

Basement: Slab

**Construction Materials:** Vinyl Siding

**Sewer:** Public Sewer

Stories: 1