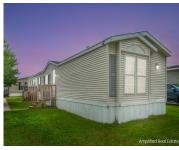

### **Building Details**

**Building Area Total: 1216** sq ft

Architectural Style: Ranch

**Heating:** Forced Air

Basement: Slab

**Construction Materials:** Vinyl Siding

**Sewer:** Public Sewer

Stories: 1

#### **Amenities & Features**

**Laundry Features:** Main Level

WaterSource: Public

Window Features: Screens

**Utilities:** Natural Gas Connected

Lot Features: Corner Lot