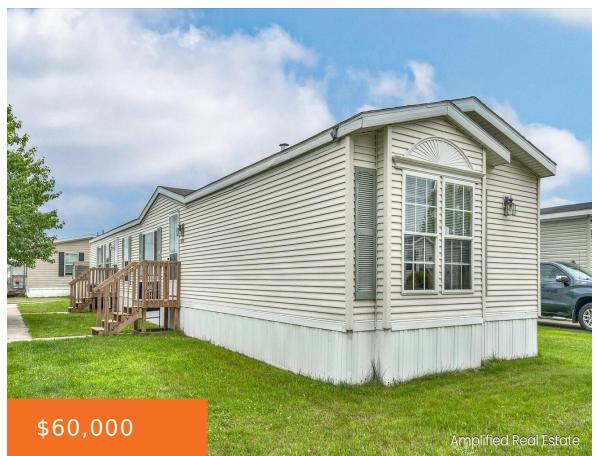

# **4358, WARWICK ST, WAYLAND, MI, 49348**

https://tuckerbenner.com

- 3 beds
- 2 baths
- Single Family Residence
- Residential
- Active
- 1216 sq ft

×

### **Building Details**

**Building Area Total: 1216** sq ft

Architectural Style: Ranch

**Heating:** Forced Air

Basement: Slab

**Construction Materials:** Vinyl Siding

**Sewer:** Public Sewer

Stories: 1