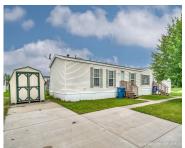

### **Building Details**

**Building Area Total: 1216** sq ft

Architectural Style: Ranch

**Heating:** Forced Air

Basement: Slab

**Construction Materials:** Vinyl Siding

**Sewer:** Public Sewer

Stories: 1

#### **Amenities & Features**

**Laundry Features:** Main Level

WaterSource: Public

Window Features: Screens

**Utilities:** Natural Gas Connected

Lot Features: Corner Lot