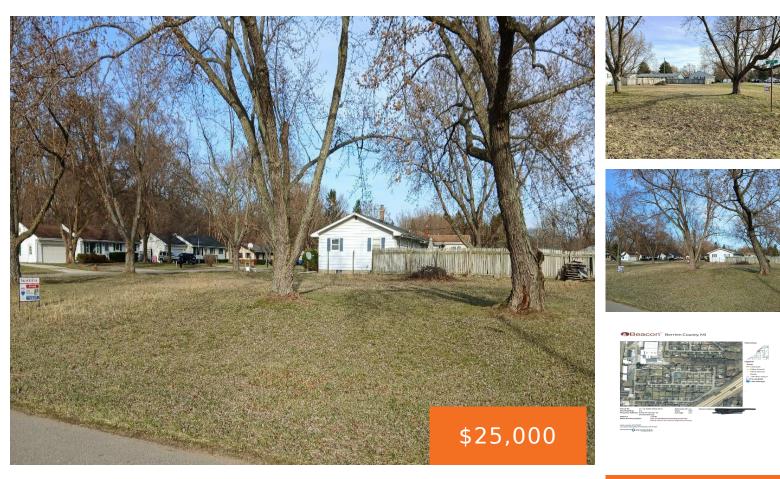

### 4363, VELVET, STEVENSVILLE, MI, 49127

https://tuckerbenner.com

This quarter of an acre lot is located on a quiet Stevensville neighborhood. It measures .25 acres but feels much bigger being on a corner. This neighborhood would be ideal for a ranch home, duplex or even a modular home. All your utilities are available at the street to start your project. Enjoy the convenience [...]

### **Basics**

Category: Land Status: Active Lot size: 0.25 sq ft County: Berrien

Type: Lot Bathrooms: 0 baths Lot Size Acres: 0.25 acres