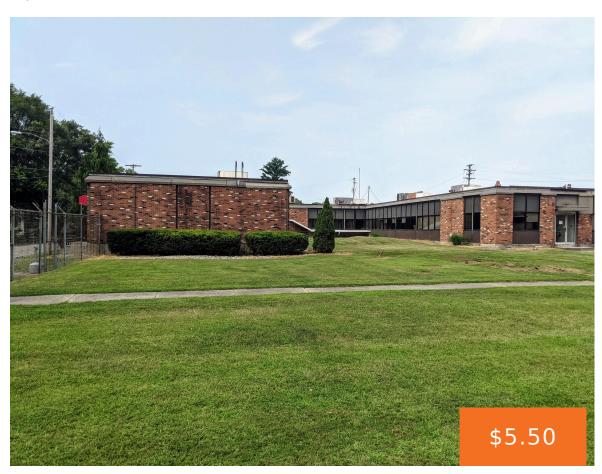

## 437, FERN, JACKSON, MI, 49202

https://tuckerbenner.com

Affordable lower level space offers two large rooms and seven private offices. Ideal for counseling, business start-up, or even workout space. Includes a bathroom with shower. Co-tenants include Seco Engineering Consultants and Premier Medical Academy. Ample parking and quiet cul-de-sac off W. Ganson Street.

#### **Basics**

**Category:** Commercial Lease

Status: Active

Lot size: 1.36 sq ft

Lot Size Acres: 1.36 acres

County: Jackson

Type: Office

Bathrooms: 0 baths

# **Building Details**

**Building Area Total: 13801** sq ft **Heating:** Forced Air

Number Of Buildings: 1