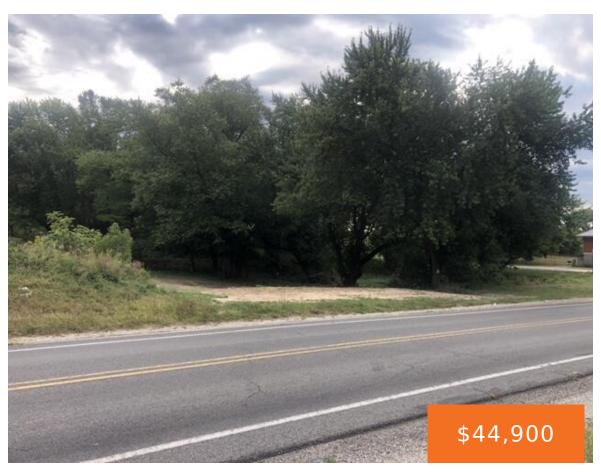

# 4376, PERE MARQUETTE, LUDINGTON, MI, 49431

https://tuckerbenner.com

Great building site with potential for a walkout. Property has 4 inch well, Natural Gas and Electric at the road Almost 1 acre corner lot with paved roads on 2 sides. Close to Ludington but with that "country" feel, this building lot could be the place for your new home or cozy cottage.

### **Basics**

Category: Land Type: Lot

Status: Active Bathrooms: 0 baths

Lot size: 0.93 sq ft Lot Size Acres: 0.93 acres

County: Mason

#### **Amenities & Features**

**Utilities:** Natural Gas Available, Electricity **Lot Features:** Ravine, Wooded, Corner

Available, Well

## **Miscellaneous**

Road Surface Type: Paved CrossStreet: Hawler Rd

Listing Terms: Cash

Call us now

×

Phone: (231)730-8781

Email: tuckerbennerteam@gmail.com

Address: 2747 Lakeshore Drive, Twin Lake, MI 49457