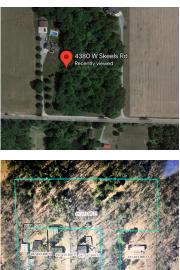

#### 4380, SKEELS, MONTAGUE, MI, 49437

https://tuckerbenner.com

Buildable lot containing 2.3 wooded acres in Grant Township Convenient to US31.

- Acreage
- Land
- Active

×

#### Miscellaneous

Road Surface Type: Paved Listing Terms: Cash, Conventional CrossStreet: Oceana Drive & Sikenga