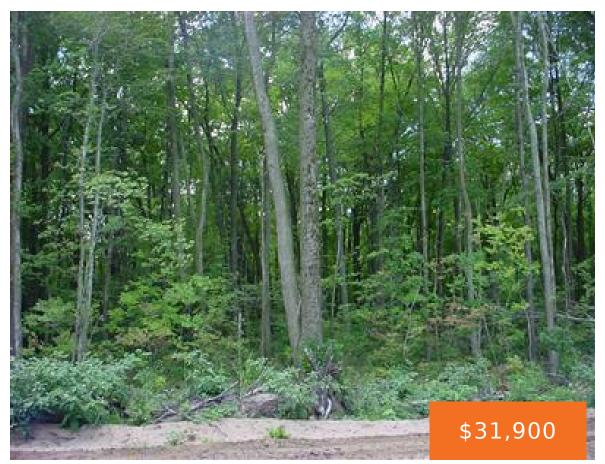

#### 4380, SKEELS, MONTAGUE, MI, 49437

https://tuckerbenner.com

Buildable lot containing 2.3 wooded acres in Grant Township Convenient to US31.

- Acreage
- Land
- Active

×

### **Amenities & Features**

Utilities: None Connected, Electric Available

Lot Features: Buildable, Wooded