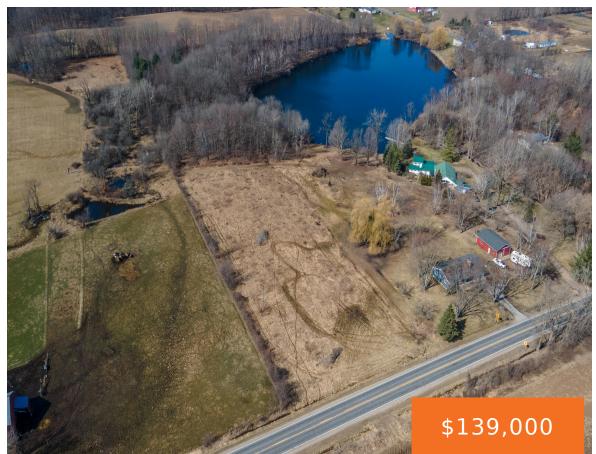

#### 4387, GRAVEL RIDGE PARCEL A, CORAL, MI, 49322

https://tuckerbenner.com

Amazing 14.52 acres lot with approximately 220 feet of road front and 720 feet of Rocky Lake waterfront. Property is partially wooded ravine that has many opportunities how could be used. Build your dream home or keep it as a vacant land. Seller recently installed a new driveway back to a pristine build site overlooking [...]

## **Basics**

Category: Land

Status: Active

**Lot size: 14.52** sq ft

County: Montcalm

Type: Acreage

Bathrooms: 0 baths

Lot Size Acres: 14.52 acres

#### **Amenities & Features**

**Utilities:** Electricity Available, Broadband, None **Waterfront Features:** Lake

Lot Features: Rolling Hills, Buildable, Cleared, Tillable, Wooded