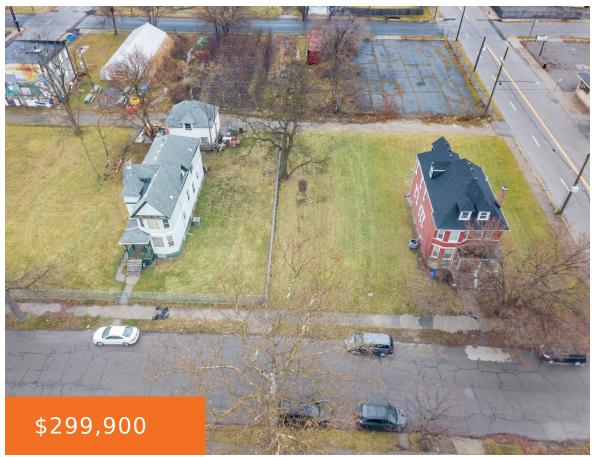

# 439, HORTON, DETROIT, MI, 48202

https://tuckerbenner.com

Situated in a rapidly developing area, this .09 acre property offers a blank canvas for potential buyers to realize their vision. The neighborhood is experiencing revitalization, with increasing property values and a growing community. Its proximity to key amenities, such as schools, parks, and transportation hubs, enhances its appeal for those looking to create a [...]

### **Basics**

Category: Land

**Status:** Active

Lot size: 0.09 sq ft

County: Wayne

Type: Lot

Bathrooms: 0 baths

Lot Size Acres: 0.09 acres