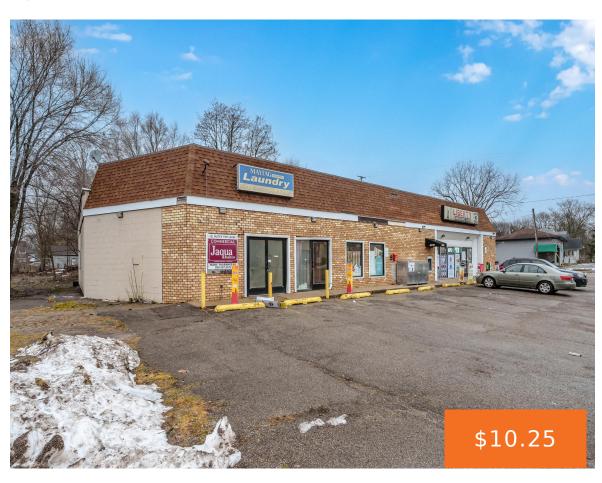

Visible high-profile retail location on busy Capital Avenue NE. Building is anchored by a successful convenience store. The offering features two suites of 1,407 and 2,108 square feet. Can be combined into a single suite. Any tenants must have an established and successful business. Subject to Landlord approval of use and credit.