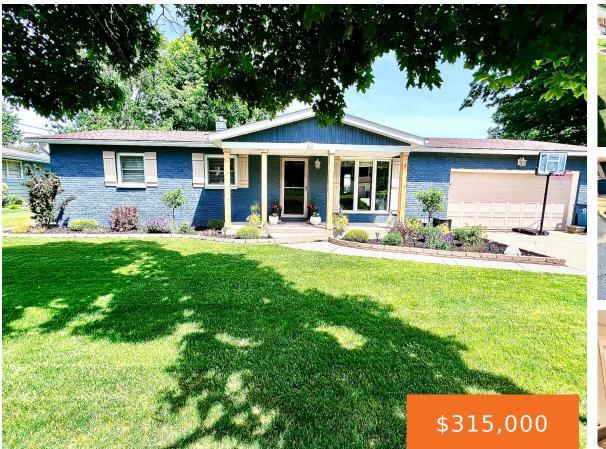

### 44, BISHOP, COLDWATER, MI, 49036

https://tuckerbenner.com

Beautifully fully updated 3 bedroom, 2 bath home. Both bathrooms remodeled in 2025. Tile floor in entryways and original hardwood. The kitchen has a tile backsplash and pantry. Partially finished basement with lots of potential. The exterior home has newer landscaping and fenced in backyard. Saltwater heated pool with lots of space for entertaining. Child [...]

- 3 beds
- 2 baths
- Single Family Residence
- Residential
- Active
- 2000 sq ft

## Basics

Category: Residential Status: Active Bathrooms: 2 baths Lot size: 0.26 sq ft Bathrooms Full: 2 Rooms Total: 3 Type: Single Family Residence Bedrooms: 3 beds Area: 2000 sq ft Year built: 1966 Lot Size Acres: 0.26 acres County: Branch