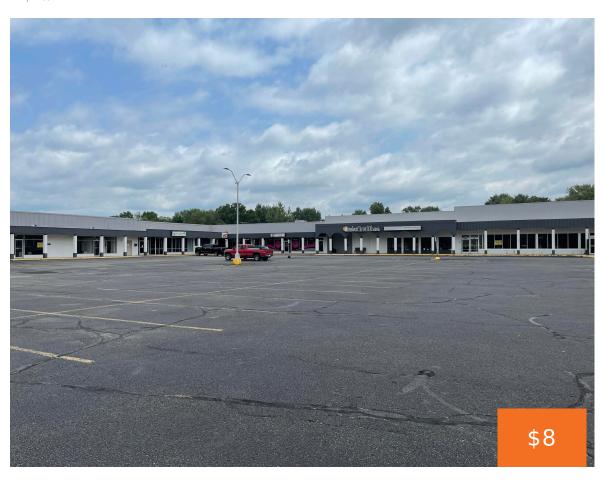

### 440, MARSHALL, COLDWATER, MI, 49036

https://tuckerbenner.com

Fairfield Plaza is a 132,629 SF retail center on 10.03 acres and is located on the east side of Marshall Street (Old US Hwy 27) and just south of State Street in Coldwater, Michigan. There are a variety of suite sizes available for immediate occupancy. The property has easy ingress and egress from Marshall Street. [...]

## **Building Details**

Building Area Total: 132629 sq ft Heating: Forced Air

Number Of Buildings:  $\boldsymbol{1}$ 