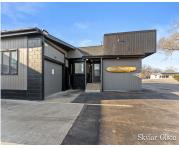

### 440, WHITEHALL, MUSKEGON, MI, 49445

https://tuckerbenner.com

Explore the unique opportunity at Drift on Inn in North Muskegon, Michigan. This is more than a business; it's a chance to dive into a thriving venture in a desirable location. With 12 single-room short-term rental units and a separate home on-site, Drift on Inn offers great flexibility and potential. The setup is low-involvement, equipped [...]

## **Building Details**

Building Area Total: 11462 sq ft **Number Of Units Total: 13** 

**Construction Materials:** Other, Brick Sewer: Public Sewer **Heating:** Radiant StoriesTotal: 8769

**Building Features:** Fire Sprinkler, Multi User Facility, Outdoor