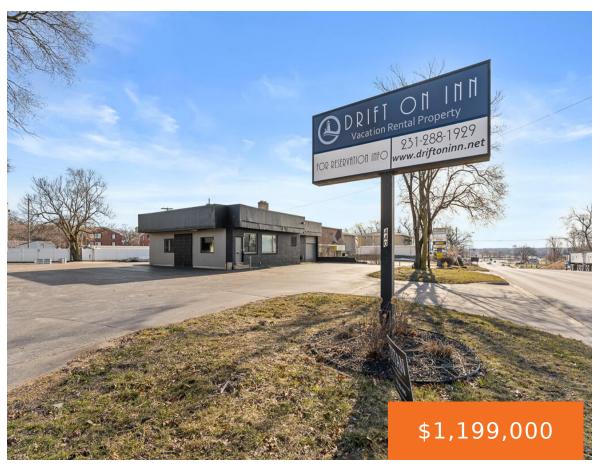

### 440, WHITEHALL, MUSKEGON, MI, 49445

https://tuckerbenner.com

Explore the unique opportunity at Drift on Inn in North Muskegon, Michigan. This is more than a business; it's a chance to dive into a thriving venture in a desirable location. With 12 single-room short-term rental units and a separate home on-site, Drift on Inn offers great flexibility and potential. The setup is low-involvement, equipped [...]

### Basics

Category: Commercial Sale Type: Business

**Status:** Active Bathrooms: 14 baths

Year built: 1952 Lot size: 0.52 sq ft

**Bathrooms Full: 14** Lot Size Acres: 0.52 acres

Business Name: Drift On Inn Business Type: Professional/Office, Professional Service,

## **Building Details**

Building Area Total: 11462 sq ft **Number Of Units Total: 13** 

**Construction Materials:** Other, Brick Sewer: Public Sewer **Heating:** Radiant StoriesTotal: 8769

**Building Features:** Fire Sprinkler, Multi User Facility, Outdoor