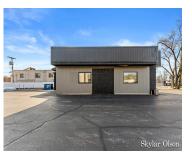

### 440, WHITEHALL, MUSKEGON, MI, 49445

https://tuckerbenner.com

Explore the unique opportunity at Drift on Inn in North Muskegon, Michigan. This is more than a business; it's a chance to dive into a thriving venture in a desirable location. With 12 single-room short-term rental units and a separate home on-site, Drift on Inn offers great flexibility and potential. The setup is low-involvement, equipped [...]

## **Building Details**

Building Area Total: 11462 sq ft **Number Of Units Total: 13** 

**Construction Materials:** Other, Brick Sewer: Public Sewer **Heating:** Radiant StoriesTotal: 8769

**Building Features:** Fire Sprinkler, Multi User Facility, Outdoor