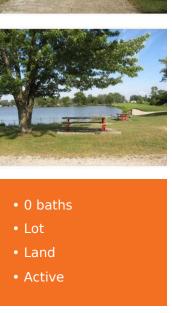

#### 4400, OAKGLEN, CAMDEN, MI, 49232

https://tuckerbenner.com

Great Value for a Merry Lake Waterfront Lot! Central Sewer System is available to hook up when building your Cottage or Dream Home! Lot has a few mature trees, over growth and needs cleared. Will support a walk out basement as high elevation. Located to the East side of the lot is an undeveloped park. [...]

#### Basics

Category: Land Status: Active Lot size: 0.28 sq ft County: Hillsdale Type: Lot Bathrooms: 0 baths Lot Size Acres: 0.28 acres