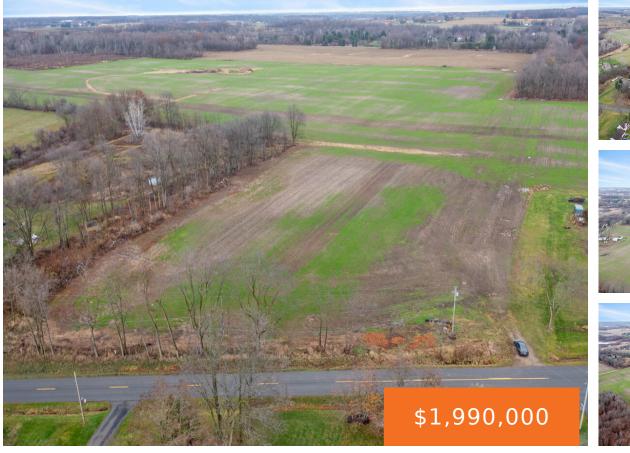

#### 4404, PEACH RIDGE, GRAND RAPIDS, MI, 49544

https://tuckerbenner.com

Now is your opportunity to add three beautiful Peach Ridge properties to your portfolio! Total acreage of just about 75 acres in one of the most desirable locations in the State, is awaiting its new owner to dream of the possibilities!

### Basics

Category: Land Status: Active Lot size: 74.68 sq ft County: Kent Type: Acreage Bathrooms: 0 baths Lot Size Acres: 74.68 acres