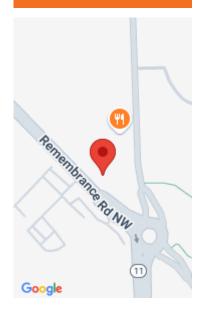

## 4417, REMEMBRANCE, GRAND RAPIDS, MI, 49534

https://tuckerbenner.com

COMMERCIAL DEVELOPMENT OPPORTUNITY: Approx. 0.87-acre corner parcel with frontage on Remembrance Rd. NW/M-11 Hwy. and Wilson Ave. NW in Walker. Property offers approx. 350′ of frontage on Remembrance Rd. NW/M-11 Hwy., approx. 63′ of frontage on Wilson Ave., traffic counts of 8,816 ADT on Remembrance Rd. NW/M-11 Hwy. and 11,027 ADT on Wilson Ave. NW [...]

## **Miscellaneous**

CrossStreet: 3 Mile Rd NW & Wilson Ave NW Road Surface Type: Paved

Listing Terms: Cash

×