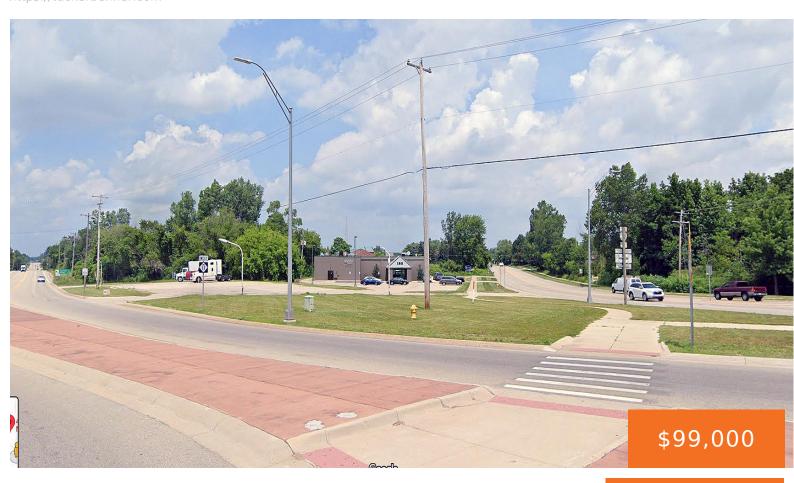

## 4417, REMEMBRANCE, GRAND RAPIDS, MI, 49534

https://tuckerbenner.com

COMMERCIAL DEVELOPMENT OPPORTUNITY: Approx. 0.87-acre corner parcel with frontage on Remembrance Rd. NW/M-11 Hwy. and Wilson Ave. NW in Walker. Property offers approx. 350′ of frontage on Remembrance Rd. NW/M-11 Hwy., approx. 63′ of frontage on Wilson Ave., traffic counts of 8,816 ADT on Remembrance Rd. NW/M-11 Hwy. and 11,027 ADT on Wilson Ave. NW [...]