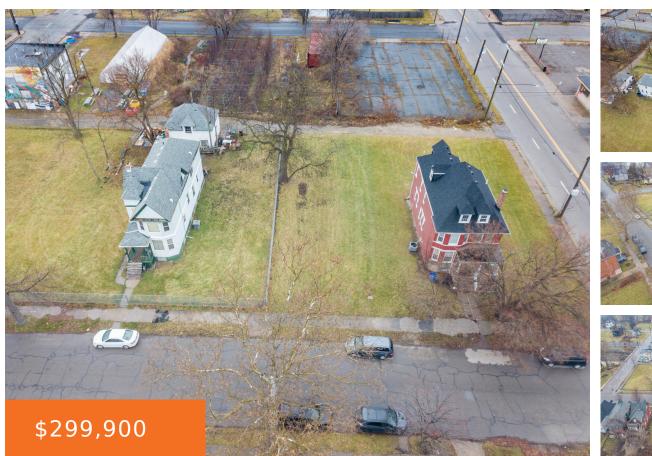

### 443, HORTON, DETROIT, MI, 48202

https://tuckerbenner.com

Situated in a rapidly developing area, this .09 acre property offers a blank canvas for potential buyers to realize their vision. The neighborhood is experiencing revitalization, with increasing property values and a growing community. Its proximity to key amenities, such as schools, parks, and transportation hubs, enhances its appeal for those looking to create a [...]

# Basics

Category: Land Status: Active Lot size: 0.09 sq ft County: Wayne Type: Lot Bathrooms: 0 baths Lot Size Acres: 0.09 acres

### Miscellaneous

CrossStreet: E Grand Blvd / Woodward

Listing Terms: Cash, Conventional